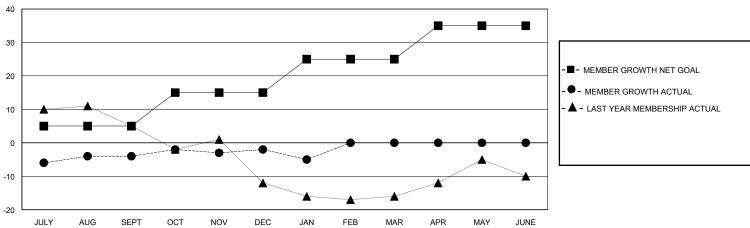

## GOALS AND ACTUAL MEMBERS CUMULATIVE

| DROPPED CLUBS: 0 |    | 14 CLUBS OF 29 ADDED 1 OR MORE<br>NEW MEMBERS | GENDER DISTRIBUTION  MALE 334 (56.71%)  FEMALE 255 (43.29%) |               |     |
|------------------|----|-----------------------------------------------|-------------------------------------------------------------|---------------|-----|
| DROPPED MEMBERS  |    |                                               | FEMALE                                                      | 233 (43.29 %) |     |
| DECEASED         | 6  | CLICK HERE FOR CUMULATIVE                     | TOTAL FAMILY UNIT MEMBERS                                   |               | 180 |
| CLUB CANCELLED 0 |    | MEMBERSHIP DATA                               | FAAMILY MEMBERS BAYING HALE                                 |               | 93  |
| OTHER            | 29 |                                               | FAMILY MEMBERS PAYING HALF DUES                             |               | 93  |
| TOTAL            | 35 |                                               |                                                             |               |     |